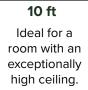

7 ft Ideal for a room with an average ceiling height. 7 ft is our most popular size!

8 - 9 ft Ideal for a room with a high ceiling.

Styles

Our trees are available in different styles