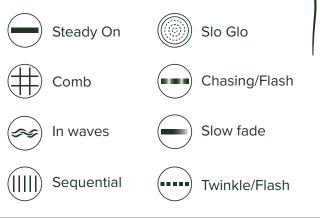

#### 'Tis the season to sparkle!

All our pre-lit and decorated trees feature warm white high-quality LED lights that are long-lasting and energy -efficient. The quantity of lights depends on the height and style of the tree.

Pine

All our lights are multi-functional and feature eight different modes:

Iur promise