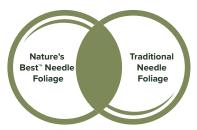

# Realism

We use nature's blueprints to create life-like artificial Christmas trees.

Nature's Best<sup>™</sup> Needle Foliage

**Traditional Needle Foliage** 

### Levels of realism

Nature's Best<sup>™</sup> (PE) tips are molded to look ultra- realistic. Often used with traditional needles. aesthetic.

**Species** 

**Traditional tips** (PVC) are soft, flat needles. They provide the tree with a lush full